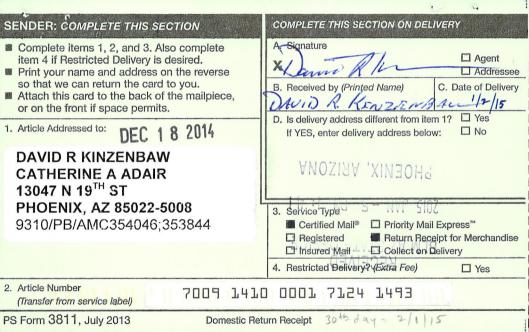

# BUREAU OF LAND MANAGEMENT

Arizona State Office One North Central Avenue, Suite 800 Phoenix, Arizona 85004-4427 www.blm.gov/az/

December 18, 2014

In Reply Refer To: 3800 (AZ-9310) PB AMC354046, AMC353844

CERTIFIED MAIL – RETURN RECEIPT REQUESTED No. 7009 1410 0001 7124 1493

## **DECISION**

DAVID R KINZENBAW 13047 N 19<sup>TH</sup> ST PHOENIX, AZ 85022-5008 This Notice Affects Those Claims

Shown in the Block Below.

AMC354046, AMC354047; AMC353844 CAT CLAW #1, #2; RED ROOSTER